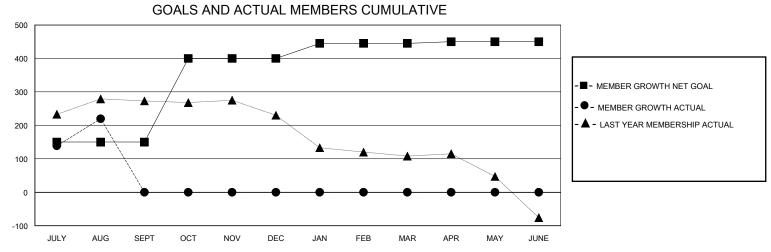

## District 322C1

Results as of: 8/31/2024

| GMT:                  |               | LOC       | ATION INDIA   |                       |                          |                         | GMT CA                                             |  |  |
|-----------------------|---------------|-----------|---------------|-----------------------|--------------------------|-------------------------|----------------------------------------------------|--|--|
|                       | Club          | os        |               | Members               |                          |                         |                                                    |  |  |
| RESULTS FOR 2024-2025 |               |           |               | RESULTS FOR 2024-2025 |                          |                         |                                                    |  |  |
| QUARTER               | NEW CLUB GOAL | NEW CLUBS | DROPPED CLUBS | QUARTER ME            | EMBER GROWTH NET<br>GOAL | MEMBER GROWTH<br>ACTUAL | DROPPED<br>MEMBERS ACTUAL<br>(including transfers) |  |  |
| JULY/AUG/SEPT         | 12            | 4         | 1             | JULY/AUG/SEPT         | 150                      | 291                     | 56                                                 |  |  |
| OCT/NOV/DEC           | 0             | 0         | 0             | OCT/NOV/DEC           | 250                      | 0                       | 0                                                  |  |  |