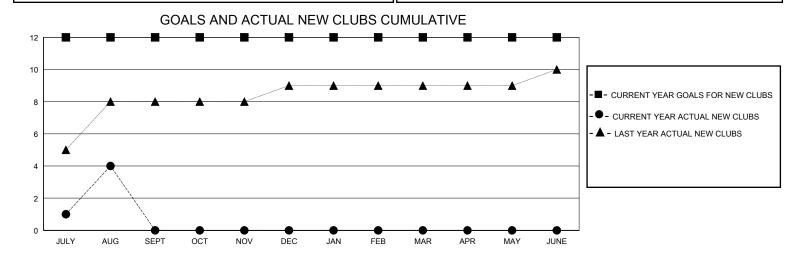

## District 322C1

Results as of: 8/31/2024

| GMT:                  |               | LOC       | ATION INDIA   |                       |                          |                         | GMT CA                                             |  |  |
|-----------------------|---------------|-----------|---------------|-----------------------|--------------------------|-------------------------|----------------------------------------------------|--|--|
|                       | Club          | os        |               | Members               |                          |                         |                                                    |  |  |
| RESULTS FOR 2024-2025 |               |           |               | RESULTS FOR 2024-2025 |                          |                         |                                                    |  |  |
| QUARTER               | NEW CLUB GOAL | NEW CLUBS | DROPPED CLUBS | QUARTER ME            | EMBER GROWTH NET<br>GOAL | MEMBER GROWTH<br>ACTUAL | DROPPED<br>MEMBERS ACTUAL<br>(including transfers) |  |  |
| JULY/AUG/SEPT         | 12            | 4         | 1             | JULY/AUG/SEPT         | 150                      | 291                     | 56                                                 |  |  |
| OCT/NOV/DEC           | 0             | 0         | 0             | OCT/NOV/DEC           | 250                      | 0                       | 0                                                  |  |  |